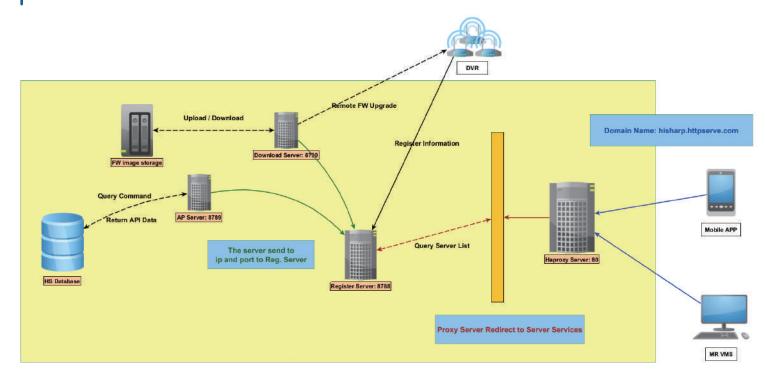

#### **SERVER ARCHITECTURE**

Additional security functions can be implemented in the reverse proxy server to further protect your internal network from outside users.