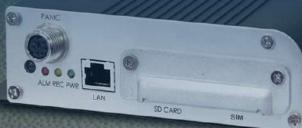

#### **MAIN FEATURES**

- Adapted with G-Sensor event triggered record
- Adapted 4G/Wi-Fi function(MR422N)
- 4CH Full HD (Downward compatible), 4CH Sound input
- Daul card slots on the front panel, support up to 256GB SDx2(SDXC)
- Recording frame rate 1080P@30fps/CH