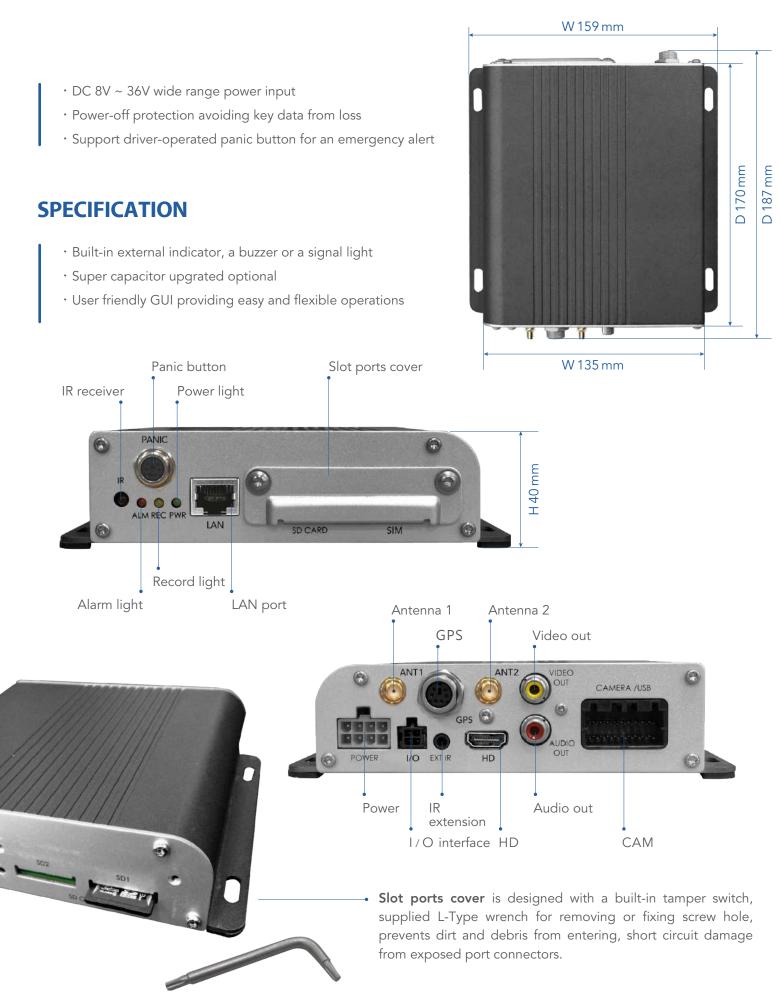

#### **INTRODUCTION**

CV-MR422S / CV-MR422N Series, mobile digital video recorder (MDVR) has four video channels and developed specifically for in-vehicle video surveillance and remote monitoring of a high performance and scalability. The recording unit and associated accessories are specifically designed for operation in a mobile environment to record events, event triggers, real-time monitoring, vehicle speed, GPS location, and can be connected to a company's local network / intranet for fast video retrieval.

#### **MAIN FEATURES**

- Adapted with G-Sensor event triggered record
- Adapted 4G/Wi-Fi function(MR422N)
- 4CH Full HD (Downward compatible), 4CH Sound input
- Daul card slots on the front panel, support up to 256GB SDx2(SDXC)
- Recording frame rate 1080P@30fps/CH